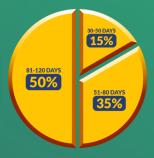

## FULL GROWTH DURATION

There are five phases of growth to full maturity.

The duration of the growth is ranging randomly from 30 days - 120 days

30 - 120 DAYS

81-120 DAYS
50%