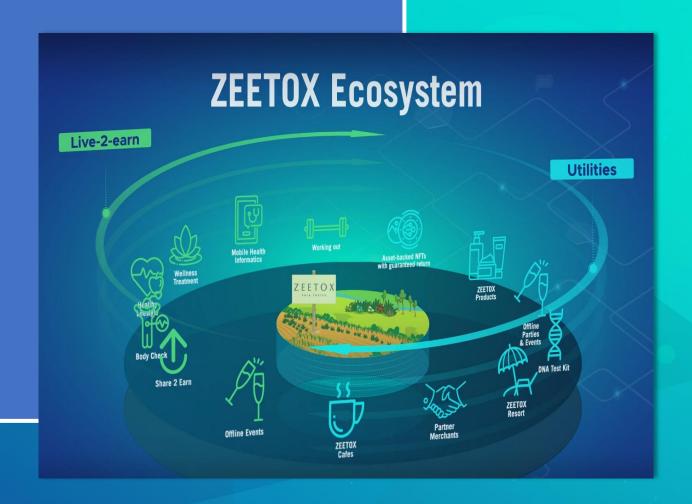

### ZEETOX ECOSYSTEM

ZEETOX, a HealthFi project combining web2, web3, and offline elements, is a revolutionary movement to build a future global community with zero toxics.

Genetics plays 25% of the role in human life, whereas the other 75% is contributed by individuals' lifestyles. By customizing lifestyle recommendations based on users genetic makeup stored on the blockchain, ZEETOX creates value within its ecosystem with the highly scalable business model.

## ZEETOX MARKETPLACE

Step into the future of health with ZEETOX Marketplace as your guide to better health management.

ZEETOX is a pioneering HealthFi platform that redefines healthcare by harnessing the potential of blockchain, providing a comprehensive ecosystem where users can access premium health products, personalized recommendations, and trusted information, fostering a healthier and more connected world.

At ZEETOX, we believe empowerment starts with you, and that's why in our platform, the control of your health journey is firmly in your hands, enabling you to navigate and shape your path toward well-being.