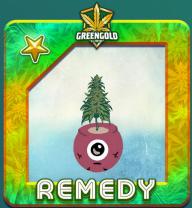

#### **RARITY ATTRIBUTES: 11**

Remedy is an indicadominant hybrid strain with a high CBD content and a minimal amount of THC. This strain is known for its soothing, calming effects, making it an excellent choice for those seeking relief from anxiety, stress, and insomnia.