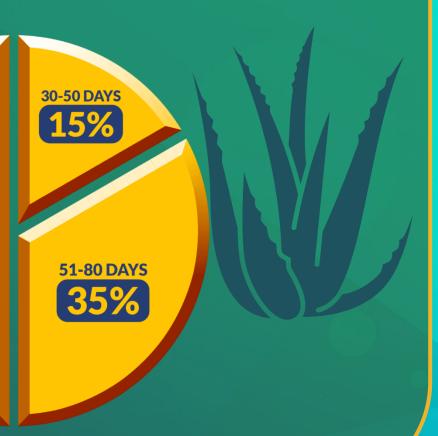

## FULL GROWTH DURATION

There are five phases of growth to full maturity.

The duration of the growth is ranging randomly from 30 days - 120 days

30 - 120 DAYS

81-120 DAYS
50%