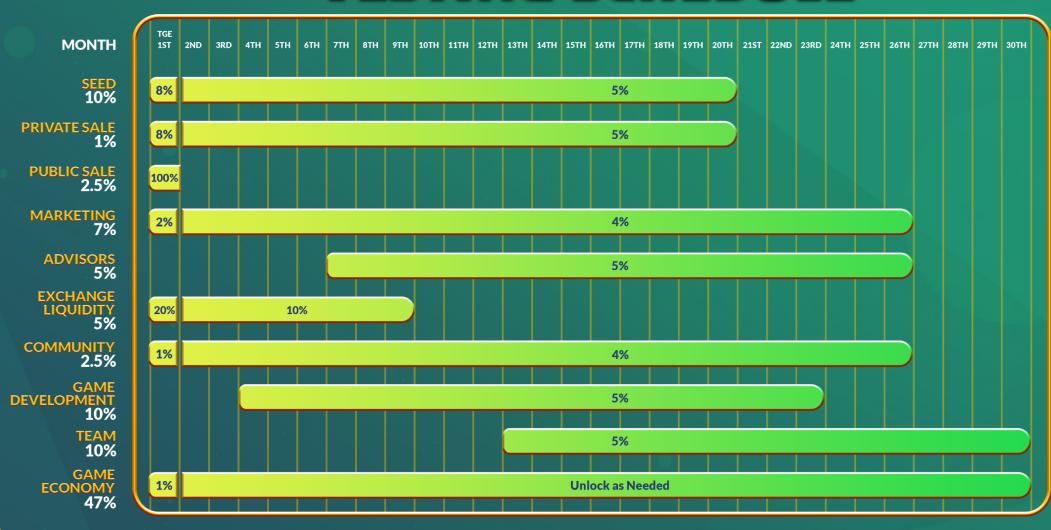

## TOKEN SALE

**TOKEN NAME** 

GREENGOLD

TOTAL SUPPLY

1,000,000,000

INITIAL CIRCULATION SUPPLY

50,150,000

INITIAL MARKET

\$1,003,000

| ROUN               | D TOKENS            | SUPPLY | TOTAL<br>VALUATION | TOKEN<br>PRICE | RAISE       |
|--------------------|---------------------|--------|--------------------|----------------|-------------|
| SEED               | 100,000,000         | 10%    | \$10,000,000       | \$0.01         | \$1,000,000 |
| PRIVATE SA         | ALE 10,000,000      | 1%     | \$15,000,000       | \$0.015        | \$150,000   |
| PUBLIC SA          | ALE 25,000,000      | 2.5%   | \$20,000,000       | \$0.02         | \$500,000   |
| MARKETI            | NG 70,000,000       | 7%     |                    |                |             |
| ADVISOR            | SS 50,000,000       | 5%     |                    |                |             |
| EXCHAN<br>LIQUIDIT | GE<br>TY 50,000,000 | 5%     |                    |                |             |
| соммии             | ITY 25,000,000      | 2.5%   |                    |                |             |
| GAME<br>DEVELOPM   | 100,000,000         | 10%    |                    |                |             |
| ТЕАМ               | 100,000,000         | 10%    |                    |                |             |
| GAME<br>ECONOM     | 1Y 470,000,000      | 47%    |                    |                |             |

TOTAL 1,000,000,000 100%

\$1,650,000

## VESTING SCHEDULE