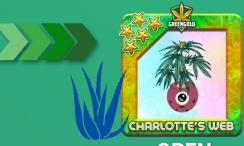

# NFT TIER

| GREEN TIER      | STAR RANK | RARITY ATTRIBUTES |
|-----------------|-----------|-------------------|
| TATANKA PURE    | *         | 3                 |
| HOLLYWEED       | **        | 4                 |
| BUDPOP          | ***       | 5                 |
| GOLD TIER       |           |                   |
| EXHALE WELLNESS | *         | 6                 |
| LIFTER          | **        | 7                 |
| SOUR TSUNAMI    | ***       | 8                 |
| ELEKTRA         | ***       | 9                 |
| HARLEQUIN       | ****      | 10                |
| GREENGOLD TIER  |           |                   |
| REMEDY          | *         | 11                |
| DR SEEDSMAN     | **        | 12                |
| CANNATONIC      | ***       | 13                |
| ACDC            | ***       | 14                |
| CHARLOTTE'S WEB | ****      | 15                |

#### **RARITY ATTRIBUTES: 15**

Named after a girl named Charlotte Figi, who suffered from a rare form of epilepsy, Charlotte's Web is a high-CBD, low-THC strain developed by the Stanley Brothers in Colorado. This strain gained popularity due to its effectiveness in treating epilepsy and other neurological conditions, offering relief without the psychoactive effects.