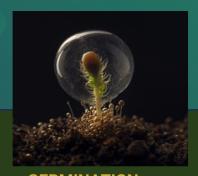

### GERMINATION PHASE 1

The germination stage is the first stage in the cannabis plant cycle.

A single root, called the radicle, will shoot downwards as the new stem grows upwards pushing the seed out of the soil which can last anywhere between 5 to 10 days.