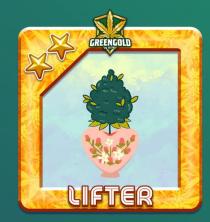

#### **RARITY ATTRIBUTES: 7**

Lifter is a high-CBD, low-THC strain known for its uplifting and energizing effects. This strain is often used to alleviate mood disorders, fatigue, and stress, providing an overall sense of well-being and focus without the psychoactive effects.