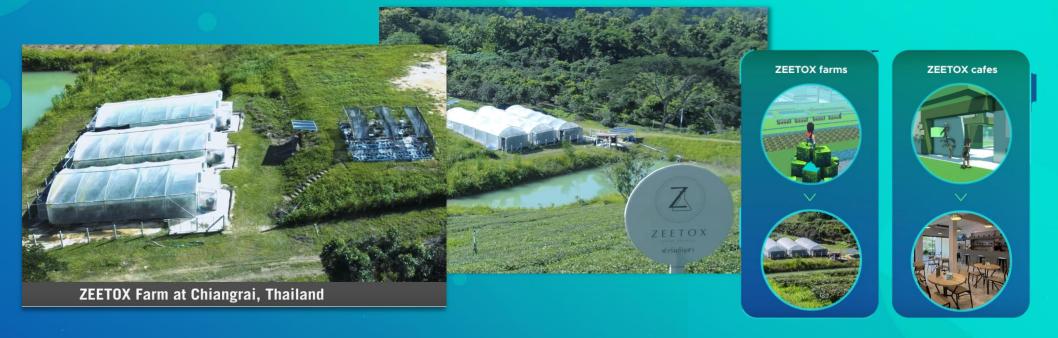

ZEETOX envisions the huge potential of medical cannabis and the disruption it brings to the HealthFi industry. On June 9, 2022, Thailand became the first country in Asia to legalize cannabis nationwide. Shortly after, the ZEETOX team acquired 113,600 sqm of farmland in Chiang Rai, Thailand to cultivate cannabis. Using cannabis as one of the backbones of the project, ZEETOX aims to create a revolutionary movement to build a future global community with zero toxics.

### ZEETOX CULTIVATION

At the heart of our philosophy lies a profound reverence for nature's treasures.

Our herbal and CBD offerings, cultivated directly from our verdant farm in Chiangrai, Thailand, harness the soothing power of these plants, offering a gateway to relaxation, stress relief, potential pain management and overall wellness.