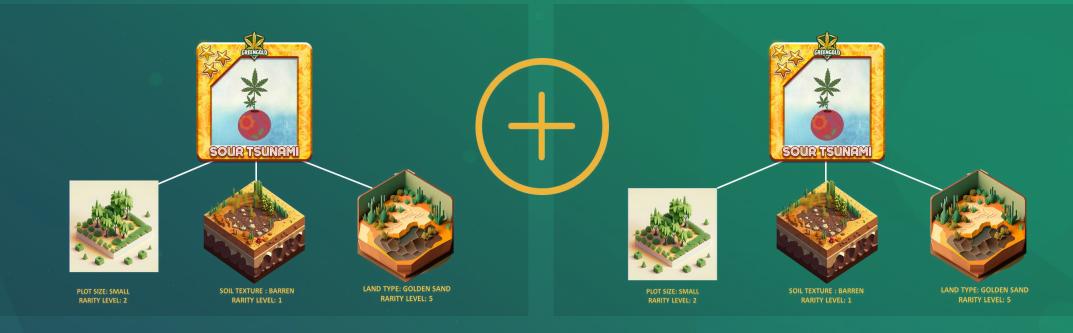

## LAND LEVEL

Earn **BONUS** rewards for each upgrade which is random from **EXTRA 1%-20%**.

LEVEL 1

NFT Land randomly acquired through the blind box.

LEVEL 2

Combination of 2 Level 1 Lands

LEVEL 3

Combination of 2 Level 2 Lands

LEVEL 4

Combination of 2 Level 3 Lands

LEVEL 5

Combination of 2 Level 4 Lands