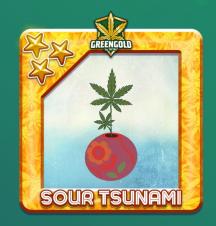

#### **RARITY ATTRIBUTES: 8**

Sour Tsunami is a sativadominant hybrid strain with a high CBD-to-THC ratio.
Created by crossing Sour Diesel and NYC Diesel, this strain is known for its potential to provide relief from pain, inflammation, and stress, while also promoting a sense of calm and relaxation.