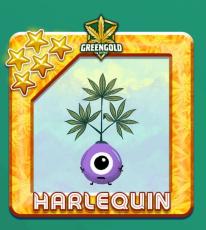

#### **RARITY ATTRIBUTES: 10**

Harlequin is a sativa-dominant hybrid with a 5:2 CBD-to-THC ratio. This strain is known for its clear-headed, uplifting effects, making it a popular choice for those seeking relief from pain, anxiety, and depression without the heavy sedation of other strains.