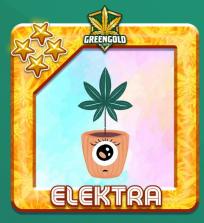

#### **RARITY ATTRIBUTES: 9**

Elektra is a sativa-dominant hybrid strain that boasts a high CBD content and low THC levels. This strain is known for its potential to provide relief from stress, inflammation, and pain, while promoting relaxation and focus without the psychoactive effects typically associated with cannabis.