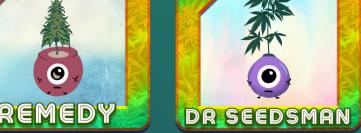

#### **RARITY ATTRIBUTES: 11**

Remedy is an indicadominant hybrid strain with a high CBD content and a minimal amount of THC. This strain is known for its soothing, calming effects, making it an excellent choice for those seeking relief from anxiety, stress, and insomnia.

#### **RARITY ATTRIBUTES: 12**

Dr Seedsman is a high-CBD, low-THC strain that boasts a 30:1 CBD-to-THC ratio. Developed by the prominent seed company, Seedsman, this strain is known for its powerful anti-inflammatory and analgesic properties, making it ideal for those seeking relief from pain and inflammation without the psychoactive effects of THC.