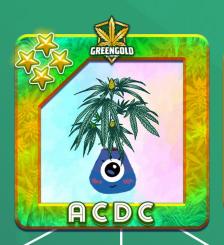

# NFT TIER

| GREEN TIER      | STAR RANK | RARITY ATTRIBUTES |
|-----------------|-----------|-------------------|
| TATANKA PURE    | *         | 3                 |
| HOLLYWEED       | **        | 4                 |
| BUDPOP          | ***       | 5                 |
| GOLD TIER       |           |                   |
| EXHALE WELLNESS | *         | 6                 |
| LIFTER          | **        | 7                 |
| SOUR TSUNAMI    | ***       | 8                 |
| ELEKTRA         | ***       | 9                 |
| HARLEQUIN       | ****      | 10                |
| GREENGOLD TIER  |           |                   |
| REMEDY          | *         | 11                |
| DR SEEDSMAN     | **        | 12                |
| CANNATONIC      | ***       | 13                |
| ACDC            | ***       | 14                |
| CHARLOTTE'S WEB | ****      | 15                |

#### **RARITY ATTRIBUTES: 14**

ACDC is a sativa-dominant strain with a 20:1 CBD-to-THC ratio. making it ideal for people seeking the medicinal benefits of cannabis without the high. This strain is known for its potential to relieve pain, anxiety, and inflammation, as well as its potential in treating epilepsy and multiple sclerosis.