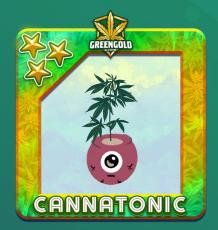

#### **RARITY ATTRIBUTES: 13**

Cannatonic is a 50/50 hybrid strain with a balanced CBD-to-THC ratio. With its relaxing and uplifting effects, this strain is often used to treat a variety of conditions, including anxiety, migraines, and muscle spasms. Its high CBD content provides a clear-headed experience, perfect for those seeking relief without the intense psychoactive effects.